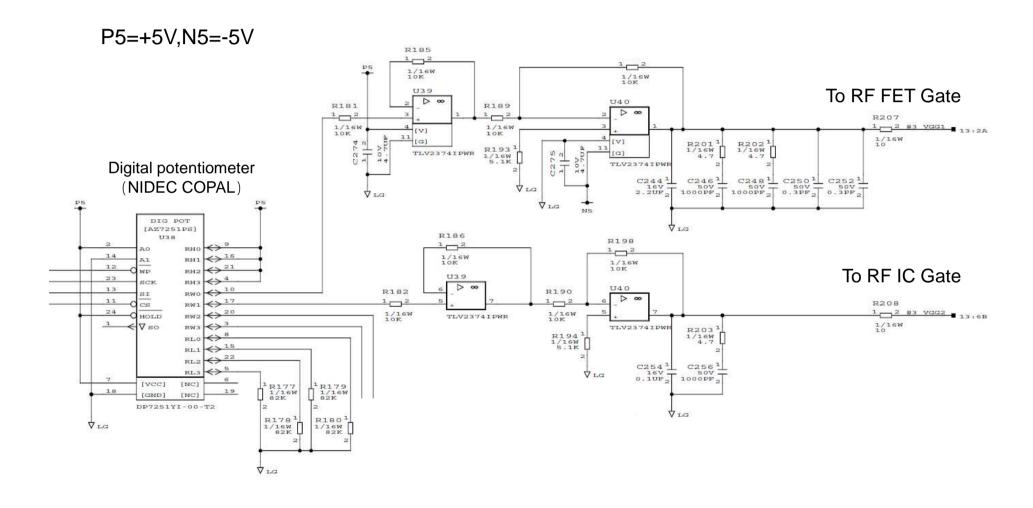

## TLV2374IPWR: Connection diagram

## Situation

- U40 breaks down in the short mode.
- U39 has no abnormalities.

## Background

- It was normal although examinations various about several months were done.
- Abnormalities were checked, as a result of changing the evaluation system of a trial product and performing power supply starting.
- Those with a possibility that humidity management was not enough at that time, and dew condensation occurred inside the trial product although the low temperature test was carried out before the examination.
- At the time of change of evaluation, a signal wire has a wiring mistake in part, and the trial product carried out unusual operation.
- Those with a possibility that the gate portion of the semiconductor of high frequency drew current greatly at this time.