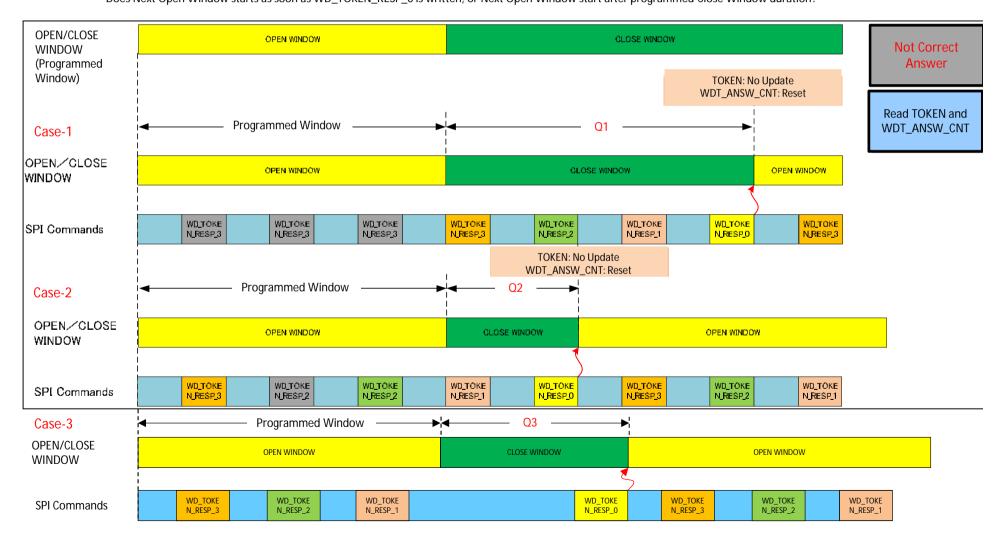

## CLOSE WINDOW duration is fixed or depends on when the MCU sends WD\_TOKEN\_RESP\_0

Q1: Case-1

Please advise when next OPEN WINDOW start after WD\_TOKEN\_RESP\_0. Does Next Open Window starts as soon as WD\_TOKEN\_RESP\_0 is written, or Next Open Window start after programmed Close Window duration?

Q2: Case-2

Please advise when next OPEN WINDOW start after WD\_TOKEN\_RESP\_0. Does Next Open Window starts as soon as WD\_TOKEN\_RESP\_0 is written, or Next Open Window start after programmed Close Window duration?

Q3: Case-3

Please advise when next OPEN WINDOW start after WD\_TOKEN\_RESP\_0. Does Next Open Window starts as soon as WD\_TOKEN\_RESP\_0 is written, or Next Open Window start after programmed Close Window duration?