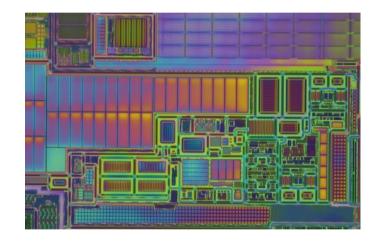

## **Conclusion:**

For GREG OC issue, FA performed on the Good unit and NG unit for comparison, it is confirmed no physical difference & defect, no contamination, as further evidence to support no long term reliability risk which proved by early technical explanation and bench test results

| Units   | TI Status     | Comments                                                        | Customer Status                         |
|---------|---------------|-----------------------------------------------------------------|-----------------------------------------|
| 7 units | GREG/OC Issue | TI provided resolution. Screen Identified and added if required | Screen tested and accepted by customer. |



## Top metal





Good unit

NG unit



## Inner Metal layer





## **Poly**





Good unit

NG unit