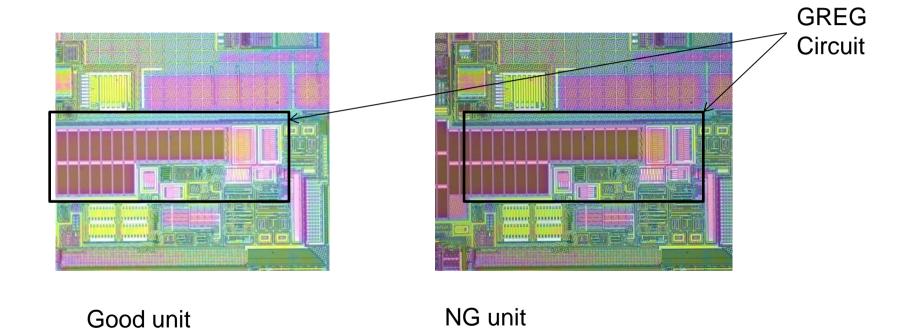

## **Conclusion:**

For GREG OC issue, FA performed on the Good unit and NG unit for comparison, it is confirmed no physical difference & defect, no contamination, as further evidence to support no long term reliability risk which proved by early technical explanation and bench test results