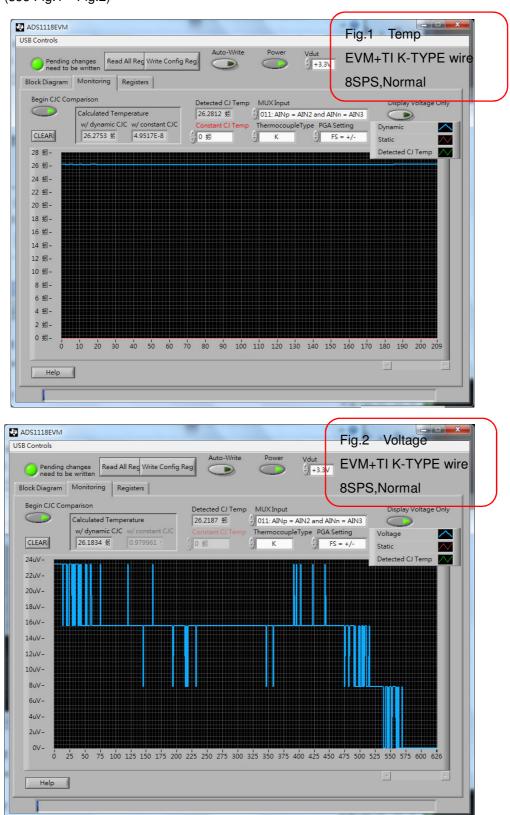

ADS1118EVM ISSUE 2014.06.18

Hi,sir:

There is an issue with ADS1118EVM, detail issue description as below.

When ADS1118EVM softwave is running, It creat a curve about  $26^{\circ}$ C,  $7uV \sim 24uV$  at normal. (see Fig.1  $\sim$  Fig.2)