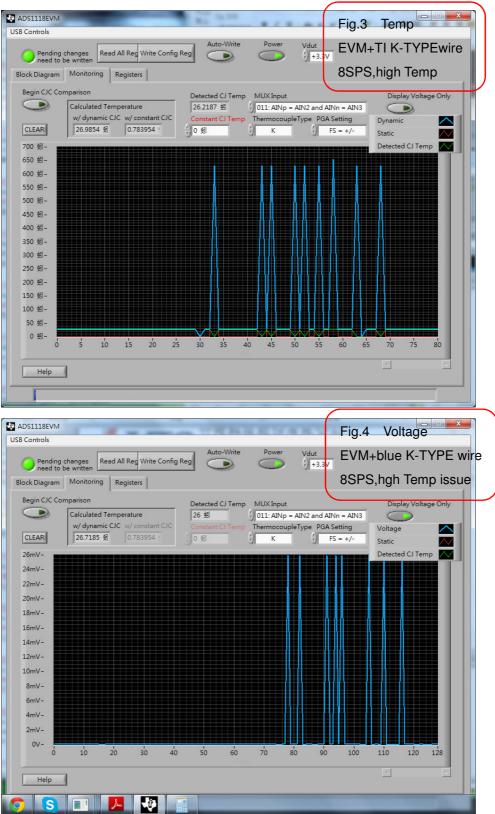

But it create a high temp curve (about 650  $^{\circ}C$ , 26mV) when drag the running ADS1118EVM window. (see Fig.3  $\cdot$  Fig.4)

We discovery the high temp curve can be show when dragging the softwave window. We have some experiment with 8SPS 16SPS 32SPS 64SPS 128SPS 250SPS 475SPS \$60SPS. The high temp curve is alway show with 8SPS. The high temp curve is show sometimes with 16SPS \$32SPS. The high temp curve is never show more than 64SPS. I consider maybe the issue source from the ADS1118EVM softwave,but I can't sure it.