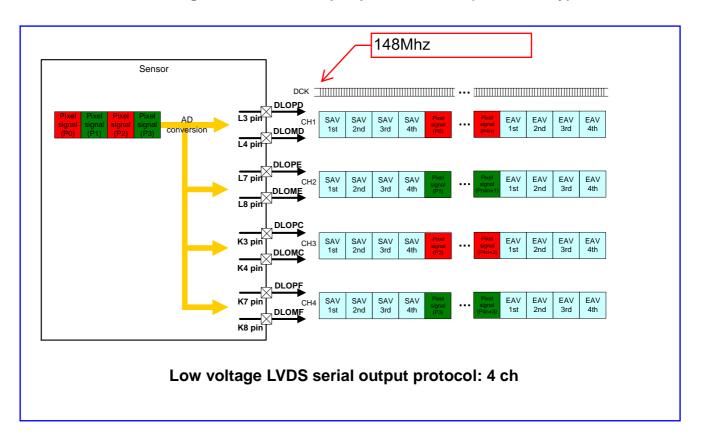

## 4-1-1 Low voltage LVDS serial Diagram

Low voltage LVDS serial output format is shown in the figure below. The data is output from signal pair of P and M after the analog to digital conversion process. When setting 2ch, after four data of SAV is output in the order of CH1 and CH2 pixel data is repeatedly output in the same order and then four data of EAV is output in the same order to CH1 and CH2 respectively. When setting 4ch, after four data of SAV is output in the order of CH1, CH2, CH3 and CH4 pixel data is repeatedly output in the same order and then four data of EAV is output in the same order to CH1, CH2, CH3 and CH4 respectively