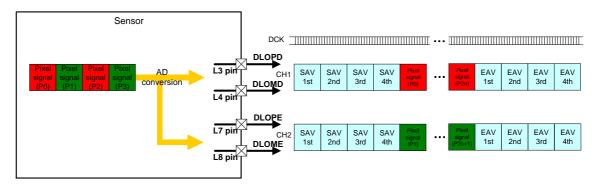

## 4-1-1 Low voltage LVDS serial Diagram

Low voltage LVDS serial output format is shown in the figure below. The data is output from signal pair of P and M after the analog to digital conversion process. When setting 2ch, after four data of SAV is output in the order of CH1 and CH2 pixel data is repeatedly output in the same order and then four data of EAV is output in the same order to CH1 and CH2 respectively. When setting 4ch, after four data of SAV is output in the order of CH1, CH2, CH3 and CH4 pixel data is repeatedly output in the same order and then four data of EAV is output in the same order to CH1, CH2, CH3 and CH4 respectively

Low voltage LVDS serial output protocol: 2 ch (IMX124 only)