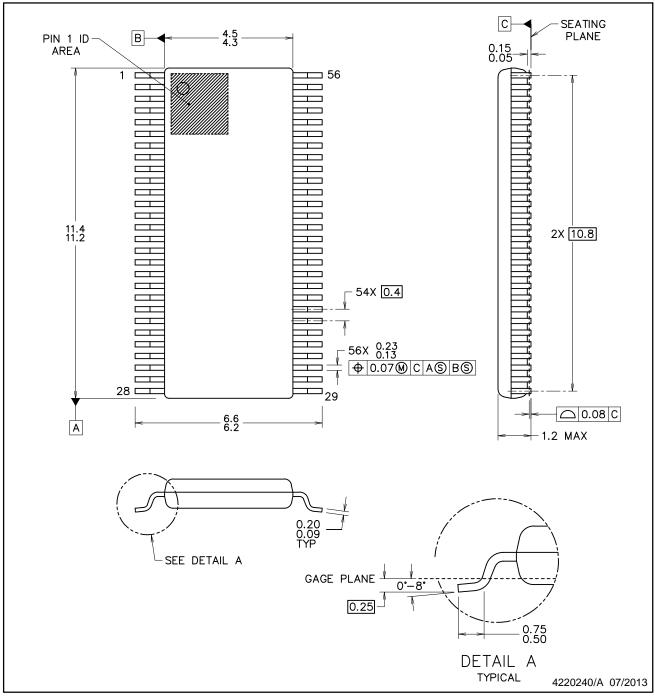

TVSOP

## NOTES:

- All linear dimensions are in millimeters. Dimensions in parenthesis are for reference only. Dimensioning and tolerancing per ASME Y14.5M.
- 2. This drawing is subject to change without notice.
- 3. Body length does not include mold flash, protrusions, or gate burrs. Mold flash, protrusions, or gate burrs shall not exceed 0.15 per side.
- 4. Body width does not include interlead flash. Interlead flash shall not exceed 0.50 per side.
- 5. Reference JEDEC Registration MO-194, variation AF.