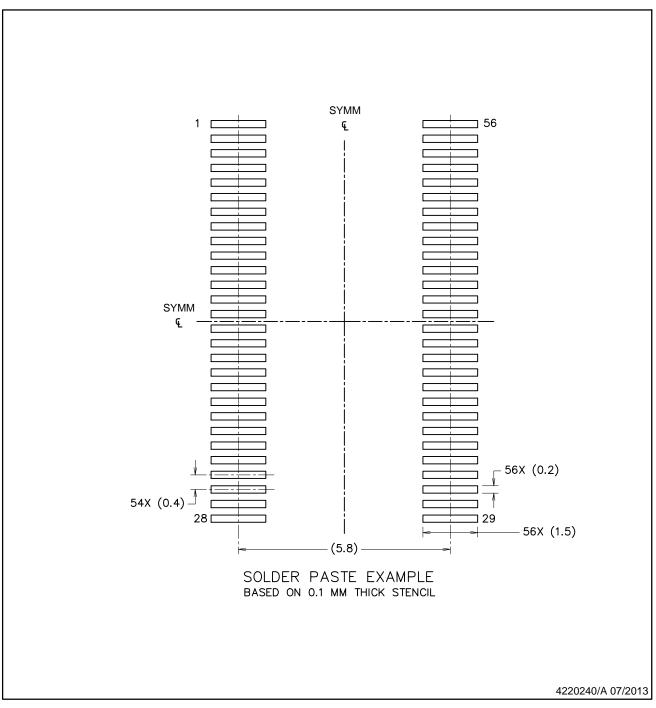

| SCALE | SIZE |         | REV | PAGE   |
|-------|------|---------|-----|--------|
|       | А    | 4220240 | Α   | 3 of 5 |

TVSOP

NOTES: (continued)

- 8. Laser cutting apertures with trapezoidal walls and rounded corners may offer better paste release. IPC-7525 may have alternate design recommendations.
- 9. Board assembly site may have different recommendations for stencil design.