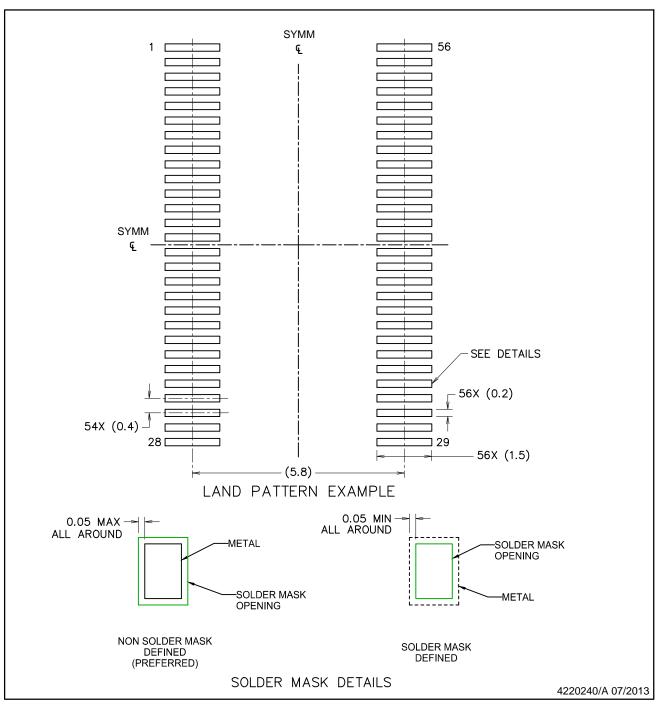

| SCALE | SIZE |         | REV | PAGE   |
|-------|------|---------|-----|--------|
|       | А    | 4220240 | Α   | 2 of 5 |

ΓVSOP

NOTES: (continued)

- 6. Publication IPC-7351 may have alternate designs.
- 7. Solder mask tolerances between and around signal pads can vary based on board fabrication site.