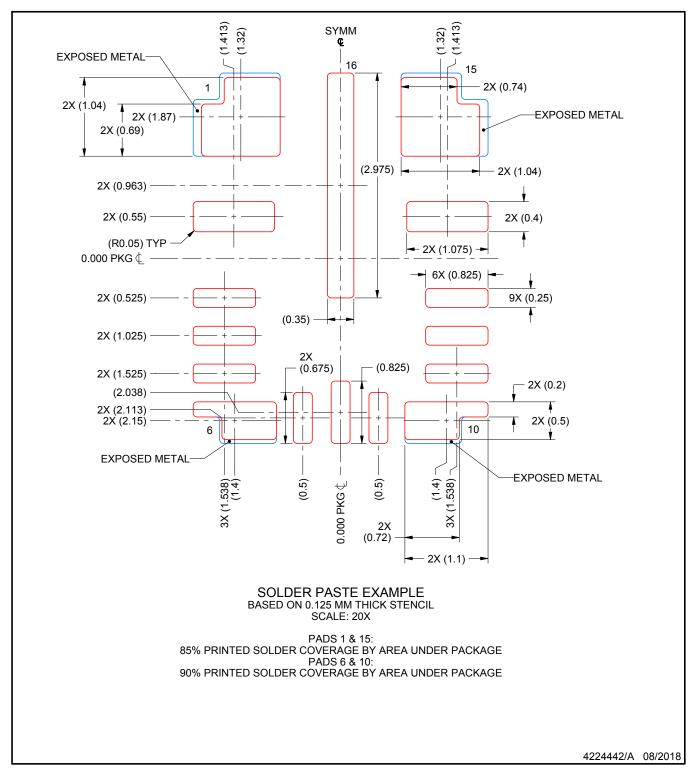

PLASTIC QUAD FLATPACK - NO LEAD

NOTES: (continued)

- 4. This package is designed to be soldered to a thermal pad on the board. For more information, see Texas Instruments literature number SLUA271 (www.ti.com/lit/slua271).
- 5. Vias are optional depending on application, refer to device data sheet. If any vias are implemented, refer to their locations shown on this view. It is recommended that vias under paste be filled, plugged or tented.

PLASTIC QUAD FLATPACK - NO LEAD

NOTES: (continued)

6. Laser cutting apertures with trapezoidal walls and rounded corners may offer better paste release. IPC-7525 may have alternate design recommendations.