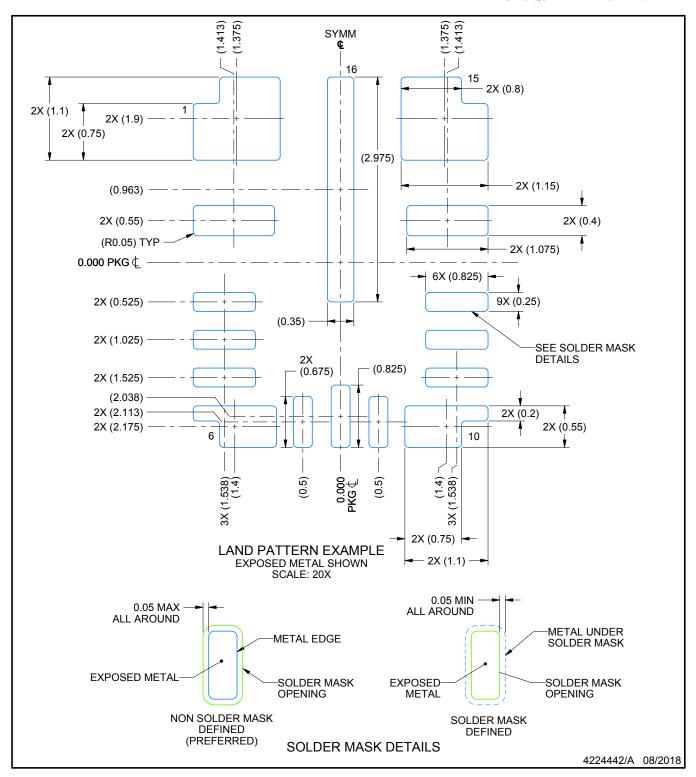

PLASTIC QUAD FLATPACK - NO LEAD

## NOTES:

- 1. All linear dimensions are in millimeters. Any dimensions in parenthesis are for reference only. Dimensioning and tolerancing per ASME Y14.5M.

  2. This drawing is subject to change without notice.
- 3. The package thermal pad must be soldered to the printed circuit board for thermal and mechanical performance.

PLASTIC QUAD FLATPACK - NO LEAD

NOTES: (continued)

- 4. This package is designed to be soldered to a thermal pad on the board. For more information, see Texas Instruments literature number SLUA271 (www.ti.com/lit/slua271).
- 5. Vias are optional depending on application, refer to device data sheet. If any vias are implemented, refer to their locations shown on this view. It is recommended that vias under paste be filled, plugged or tented.

PLASTIC QUAD FLATPACK - NO LEAD

NOTES: (continued)

6. Laser cutting apertures with trapezoidal walls and rounded corners may offer better paste release. IPC-7525 may have alternate design recommendations.