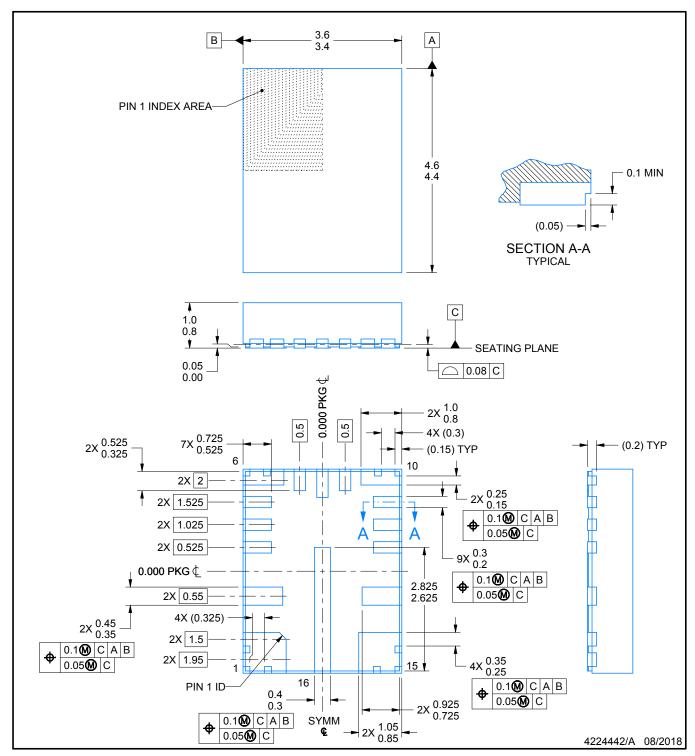

PLASTIC QUAD FLATPACK - NO LEAD

## NOTES:

- 1. All linear dimensions are in millimeters. Any dimensions in parenthesis are for reference only. Dimensioning and tolerancing per ASME Y14.5M.

  2. This drawing is subject to change without notice.
- 3. The package thermal pad must be soldered to the printed circuit board for thermal and mechanical performance.

PLASTIC QUAD FLATPACK - NO LEAD

NOTES: (continued)

- 4. This package is designed to be soldered to a thermal pad on the board. For more information, see Texas Instruments literature number SLUA271 (www.ti.com/lit/slua271).
- 5. Vias are optional depending on application, refer to device data sheet. If any vias are implemented, refer to their locations shown on this view. It is recommended that vias under paste be filled, plugged or tented.

PLASTIC QUAD FLATPACK - NO LEAD

NOTES: (continued)

6. Laser cutting apertures with trapezoidal walls and rounded corners may offer better paste release. IPC-7525 may have alternate design recommendations.