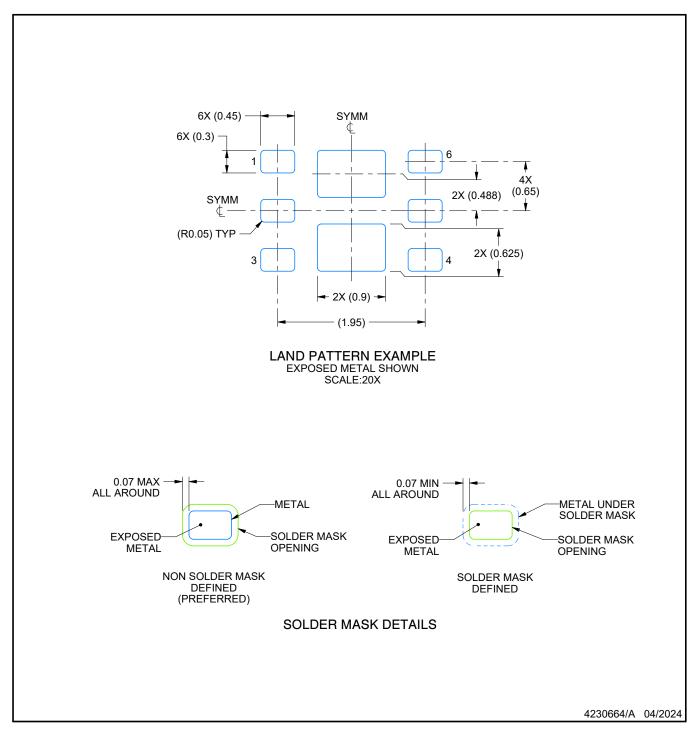

PLASTIC SMALL OUTLINE - NO LEAD

NOTES: (continued)

4. This package is designed to be soldered to a thermal pad on the board. For more information, see Texas Instruments literature number SLUA271 (www.ti.com/lit/slua271).

## NOTES: (continued)

5. Laser cutting apertures with trapezoidal walls and rounded corners may offer better paste release. IPC-7525 may have alternate design recommendations.

| REVISIONS |                     |       |         |         |            |                  |       |              |
|-----------|---------------------|-------|---------|---------|------------|------------------|-------|--------------|
| REV       | DESCRIPTION         |       |         | ECR     | DATE       | ENGINEER / DE    |       |              |
| Α         | RELEASE NEW DRAWING |       |         | 2208157 | 04/08/2024 | C. BULL / K. SIN | CERBO | X            |
|           |                     |       |         |         |            |                  |       |              |
|           |                     |       |         |         |            |                  |       |              |
|           |                     |       |         |         |            |                  |       |              |
|           |                     |       |         |         |            |                  |       |              |
|           |                     |       |         |         |            |                  |       |              |
|           |                     |       |         |         |            |                  |       |              |
|           |                     |       |         |         |            |                  |       |              |
|           |                     |       |         |         |            |                  |       |              |
|           |                     |       |         |         |            |                  |       |              |
|           |                     |       |         |         |            |                  |       |              |
|           |                     |       |         |         |            |                  |       |              |
|           |                     |       |         |         |            |                  |       |              |
|           |                     |       |         |         |            |                  |       |              |
|           |                     |       |         |         |            |                  |       |              |
|           |                     |       |         |         |            |                  |       |              |
|           |                     |       |         |         |            |                  |       |              |
|           |                     |       |         |         |            |                  |       |              |
|           |                     |       |         |         |            |                  |       |              |
|           |                     |       |         |         |            |                  |       |              |
|           |                     |       |         |         |            |                  |       |              |
|           |                     |       |         |         |            |                  |       |              |
|           |                     |       |         |         |            |                  |       |              |
|           |                     |       |         |         |            |                  |       |              |
|           |                     |       |         |         |            |                  |       |              |
|           |                     |       |         |         |            |                  |       |              |
|           |                     |       |         |         |            |                  |       |              |
|           |                     |       |         |         |            |                  |       |              |
|           |                     |       |         |         |            |                  |       |              |
|           |                     |       |         |         |            |                  |       |              |
|           |                     |       |         |         |            |                  |       |              |
|           |                     |       |         |         |            |                  |       |              |
|           |                     |       |         |         |            |                  |       |              |
|           |                     |       |         |         |            |                  |       |              |
|           |                     |       |         |         |            |                  |       |              |
|           |                     |       |         |         |            |                  |       |              |
|           |                     |       |         |         |            |                  |       |              |
|           |                     |       |         |         |            |                  |       |              |
|           |                     |       |         |         |            |                  |       |              |
|           |                     |       |         |         |            |                  |       |              |
|           |                     |       |         |         |            |                  |       |              |
|           |                     |       |         |         |            |                  |       |              |
|           |                     |       |         |         |            |                  |       |              |
|           |                     |       |         |         |            |                  |       |              |
|           |                     |       |         |         |            |                  |       |              |
|           |                     |       |         |         |            |                  |       |              |
|           |                     |       |         |         |            |                  |       |              |
|           |                     |       |         |         |            |                  |       |              |
|           |                     |       |         |         |            |                  |       |              |
|           |                     |       |         |         |            |                  |       |              |
|           |                     |       |         |         |            |                  |       |              |
|           |                     | 20415 | CIZE    |         |            |                  | DEV/  | PAGE         |
|           |                     | SCALE | A       |         | 42306      | 64               | A     | PAGE  5 OF 5 |
| 1         |                     |       | · · · I |         |            |                  |       | _ J. J       |