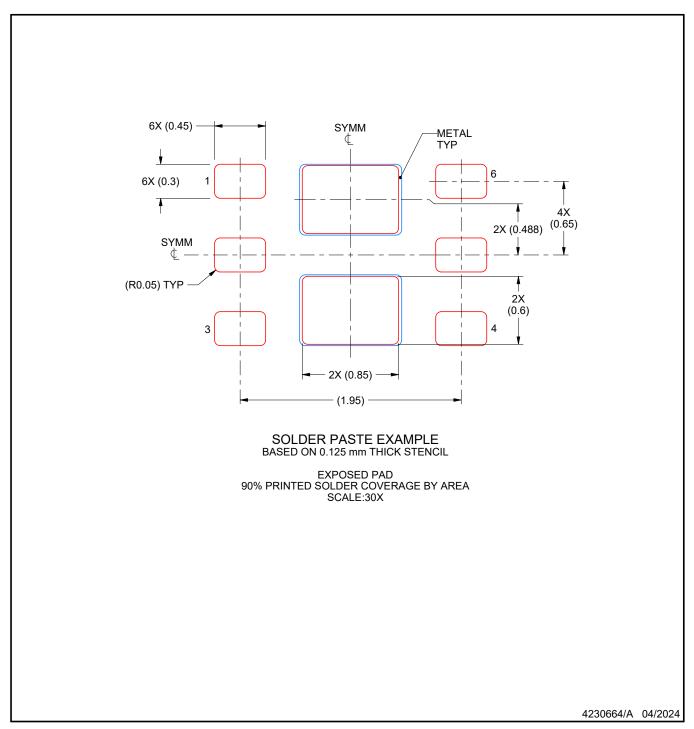

## NOTES: (continued)

5. Laser cutting apertures with trapezoidal walls and rounded corners may offer better paste release. IPC-7525 may have alternate design recommendations.

| REVISIONS |                     |       |         |         |            |                  |       |              |
|-----------|---------------------|-------|---------|---------|------------|------------------|-------|--------------|
| REV       | DESCRIPTION         |       |         | ECR     | DATE       | ENGINEER / DE    |       |              |
| Α         | RELEASE NEW DRAWING |       |         | 2208157 | 04/08/2024 | C. BULL / K. SIN | CERBO | X            |
|           |                     |       |         |         |            |                  |       |              |
|           |                     |       |         |         |            |                  |       |              |
|           |                     |       |         |         |            |                  |       |              |
|           |                     |       |         |         |            |                  |       |              |
|           |                     |       |         |         |            |                  |       |              |
|           |                     |       |         |         |            |                  |       |              |
|           |                     |       |         |         |            |                  |       |              |
|           |                     |       |         |         |            |                  |       |              |
|           |                     |       |         |         |            |                  |       |              |
|           |                     |       |         |         |            |                  |       |              |
|           |                     |       |         |         |            |                  |       |              |
|           |                     |       |         |         |            |                  |       |              |
|           |                     |       |         |         |            |                  |       |              |
|           |                     |       |         |         |            |                  |       |              |
|           |                     |       |         |         |            |                  |       |              |
|           |                     |       |         |         |            |                  |       |              |
|           |                     |       |         |         |            |                  |       |              |
|           |                     |       |         |         |            |                  |       |              |
|           |                     |       |         |         |            |                  |       |              |
|           |                     |       |         |         |            |                  |       |              |
|           |                     |       |         |         |            |                  |       |              |
|           |                     |       |         |         |            |                  |       |              |
|           |                     |       |         |         |            |                  |       |              |
|           |                     |       |         |         |            |                  |       |              |
|           |                     |       |         |         |            |                  |       |              |
|           |                     |       |         |         |            |                  |       |              |
|           |                     |       |         |         |            |                  |       |              |
|           |                     |       |         |         |            |                  |       |              |
|           |                     |       |         |         |            |                  |       |              |
|           |                     |       |         |         |            |                  |       |              |
|           |                     |       |         |         |            |                  |       |              |
|           |                     |       |         |         |            |                  |       |              |
|           |                     |       |         |         |            |                  |       |              |
|           |                     |       |         |         |            |                  |       |              |
|           |                     |       |         |         |            |                  |       |              |
|           |                     |       |         |         |            |                  |       |              |
|           |                     |       |         |         |            |                  |       |              |
|           |                     |       |         |         |            |                  |       |              |
|           |                     |       |         |         |            |                  |       |              |
|           |                     |       |         |         |            |                  |       |              |
|           |                     |       |         |         |            |                  |       |              |
|           |                     |       |         |         |            |                  |       |              |
|           |                     |       |         |         |            |                  |       |              |
|           |                     |       |         |         |            |                  |       |              |
|           |                     |       |         |         |            |                  |       |              |
|           |                     |       |         |         |            |                  |       |              |
|           |                     |       |         |         |            |                  |       |              |
|           |                     |       |         |         |            |                  |       |              |
|           |                     |       |         |         |            |                  |       |              |
|           |                     |       |         |         |            |                  |       |              |
|           |                     | 20415 | CIZE    |         |            |                  | DEV/  | PAGE         |
|           |                     | SCALE | A       |         | 42306      | 64               | A     | PAGE  5 OF 5 |
| 1         |                     |       | · · · I |         |            |                  |       | _ J. J       |