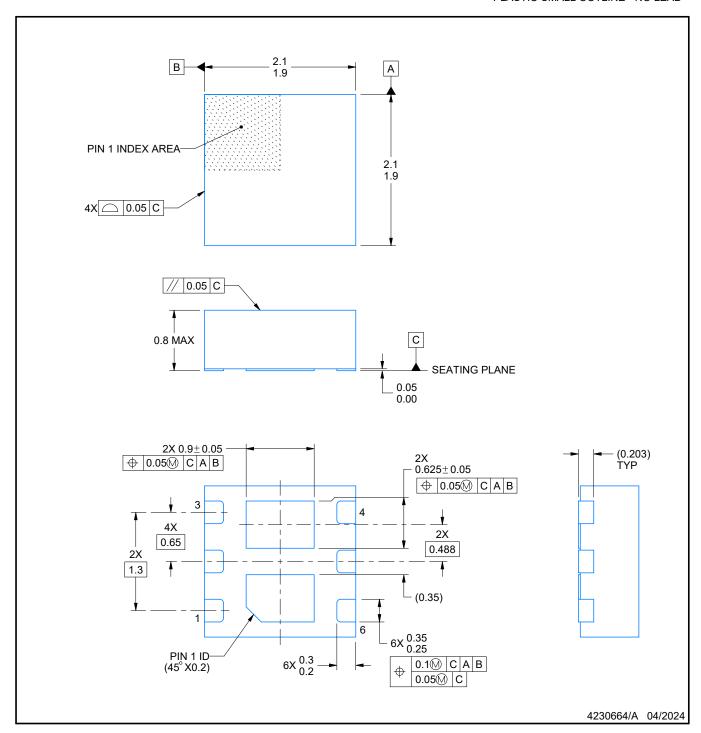

PLASTIC SMALL OUTLINE - NO LEAD

## NOTES:

- 1. All linear dimensions are in millimeters. Any dimensions in parenthesis are for reference only. Dimensioning and tolerancing per ASME Y14.5M.

  2. This drawing is subject to change without notice.
- 3. The package thermal pads must be soldered to the printed circuit board for thermal and mechanical performance.