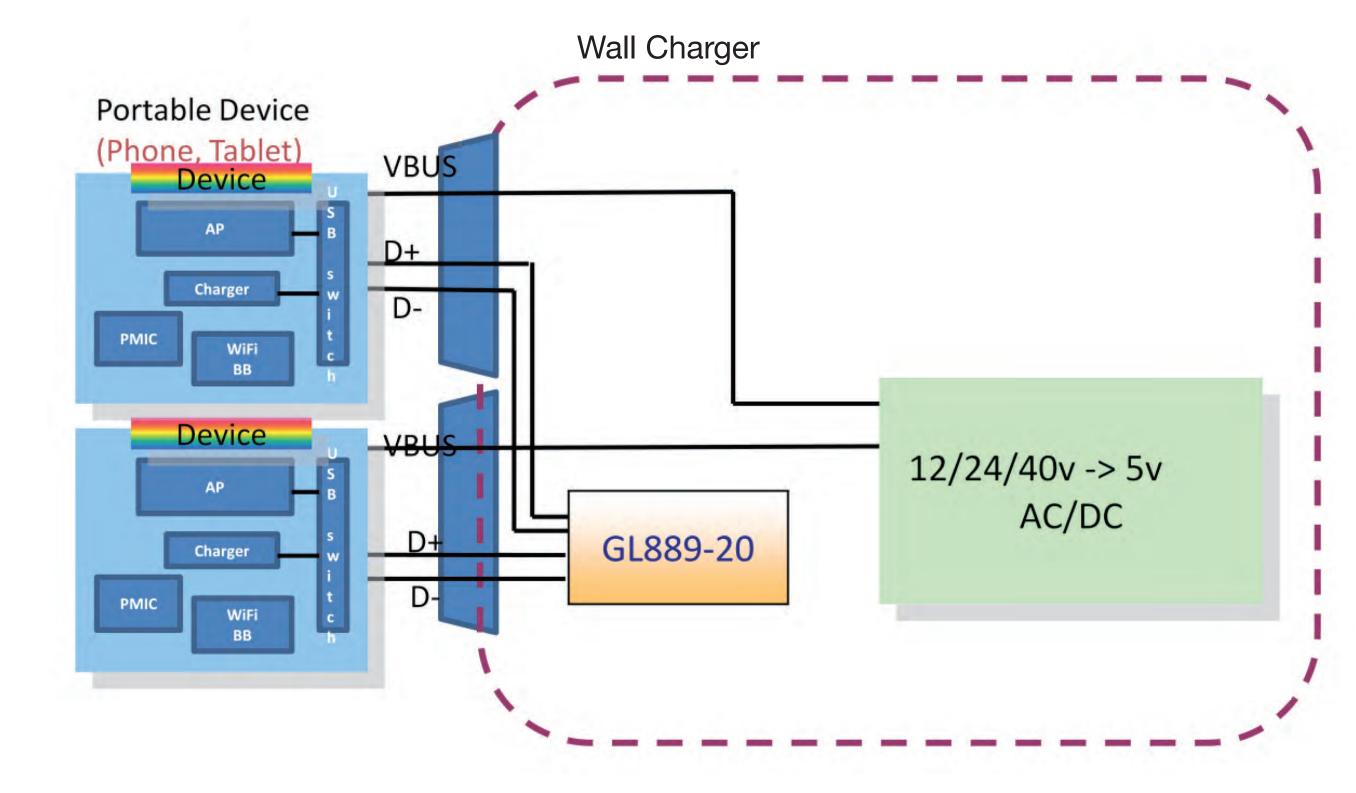

# Block Diagram

GL889-20

#### Features and Advantages

- Supports Battery Charging Specification 1.2 charging port types of Dedicated Charging Ports (DCP)
- Supports Chinese Communications Industry Standard YD/T 1591-2009
- Auto detect and charge for Apple, Samsung and USB BC 1.2 compliant devices
- Ultra low power consumption
- Dual charging ports
- Available in 6 pin SOT23 package
- Applications
- Power bank
- Car charger
- ► USB universal wall charger / Outlet / Desktop multi-port wall charger