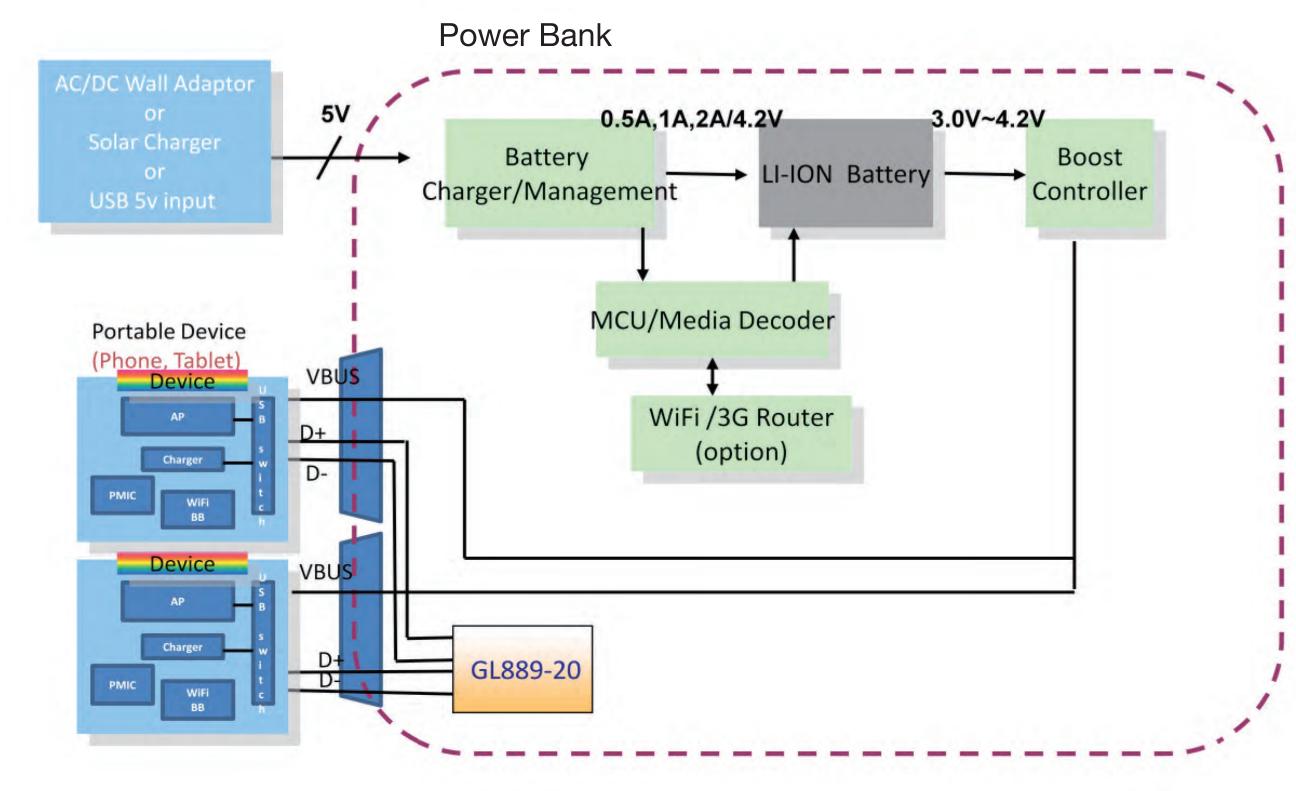

# Block Diagram

GL889-20

#### Features and Advantages

- Supports Battery Charging Specification 1.2 charging port types of Dedicated Charging Ports (DCP)
- Supports Chinese Communications Industry Standard YD/T 1591-2009
- Auto detect and charge for Apple, Samsung and USB BC 1.2 compliant devices
- Ultra low power consumption
- Dual charging ports
- Available in 6 pin SOT23 package
- Applications
- Power bank
- Car charger
- ► USB universal wall charger / Outlet / Desktop multi-port wall charger