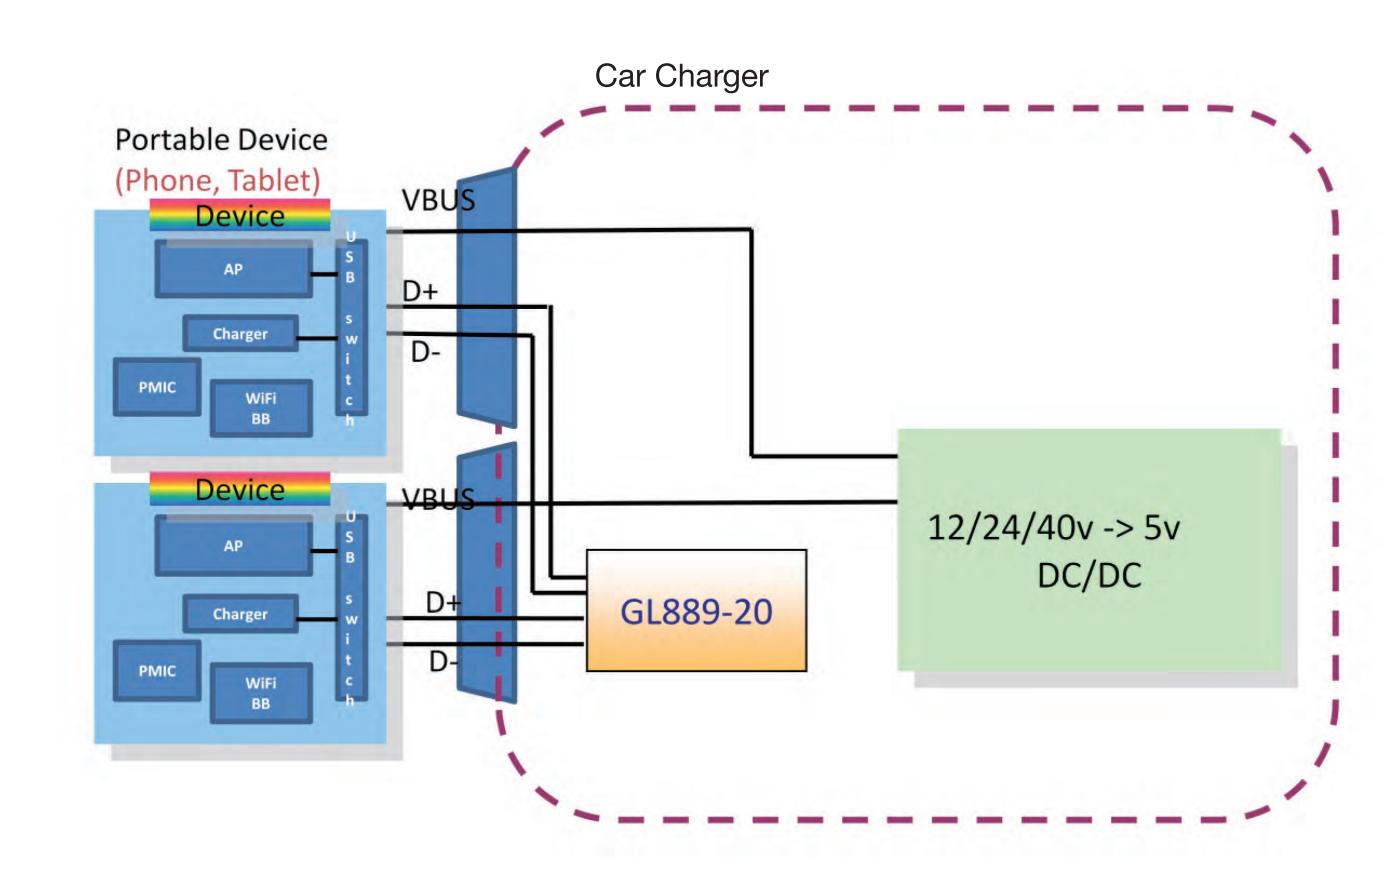

# Block Diagram

GL889-20

#### Features and Advantages

- Supports Battery Charging Specification 1.2 charging port types of Dedicated Charging Ports (DCP)
- Supports Chinese Communications Industry Standard YD/T 1591-2009
- Auto detect and charge for Apple, Samsung and USB BC 1.2 compliant devices
- Ultra low power consumption
- Dual charging ports
- Available in 6 pin SOT23 package
- Applications
- Power bank
- Car charger
- ► USB universal wall charger / Outlet / Desktop multi-port wall charger