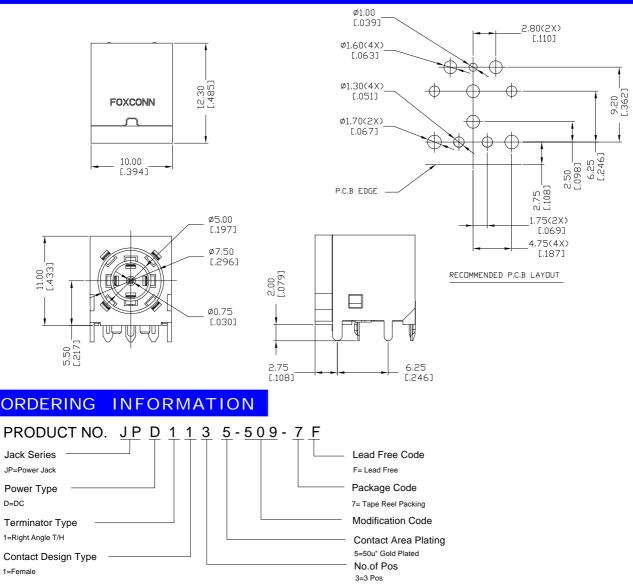

# DRAWING

JPD Series Right Angle, T/H 3 Pos.

All specification & dimensions are subject to change, please call your nearest Foxconn sales representative for update information. This datasheet has been downloaded from http://www.digchip.com at this page