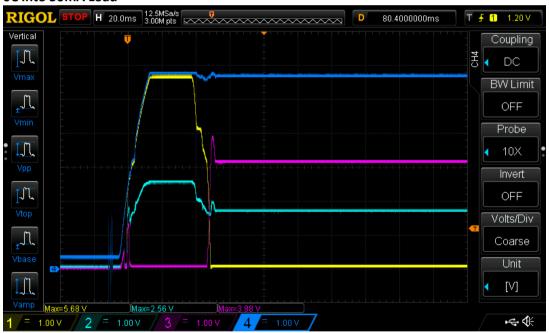

#### -60C into 3.3Vout load (no start)

60C into 50mA load

#### 60C into 3.3Vout load