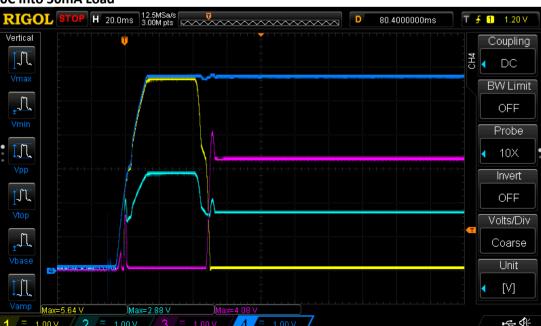

# TL1451 Startup Scope Captures

Wednesday, November 18, 2015 2:12 AM

### 2K resistors into TL1451 pin 3

Channel 1 LM6144 Pin 8 Channel 2: TL1451 pin 3 Channel 3 LM6144 pin 7

Channel 4: Vin

#### **OC into 3.3Vout Load (No Start)**



#### **0C Into 50mA Load**





#### -60C into 50mA load



#### -60C into 3.3Vout load (no start)



60C into 50mA load



#### 60C into 3.3Vout load



## 2K resistors into TL1451 pin 4/5

Channel 1 LM6144 Pin 8 Channel 2: TL1451 pin 4/5 Channel 3 LM6144 pin 7

Channel 4: Vin

#### -60C into 50mA Load



#### -60C into 3.3Vout Load



OC into 3.3Vout Load



#### **0C into 50mA Load**



60C into 50mA Load



#### 60C into 3.3Vout Load