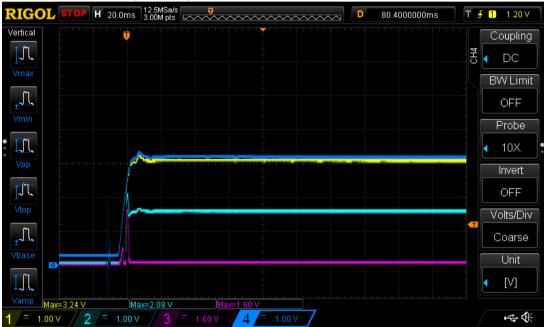

# TL1451 Startup Scope Captures

Wednesday, November 18, 2015 2:12 AM

### 2K resistors into TL1451 pin 3

Channel 1 LM6144 Pin 8 Channel 2: TL1451 pin 3 Channel 3 LM6144 pin 7

Channel 4: Vin

#### **OC into 3.3Vout Load (No Start)**



#### **0C Into 50mA Load**





#### -60C into 50mA load



#### -60C into 3.3Vout load (no start)



60C into 50mA load



#### 60C into 3.3Vout load



## 2K resistors into TL1451 pin 4/5

Channel 1 LM6144 Pin 8 Channel 2: TL1451 pin 4/5 Channel 3 LM6144 pin 7

Channel 4: Vin

#### -60C into 50mA Load



#### -60C into 3.3Vout Load



OC into 3.3Vout Load



#### **0C into 50mA Load**



60C into 50mA Load



#### 60C into 3.3Vout Load