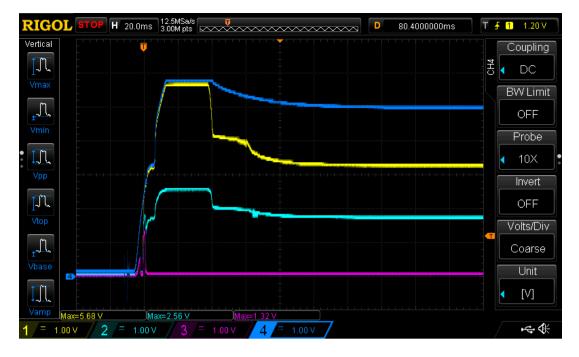

#### -60C into 50mA load

#### -60C into 3.3Vout load (no start)

60C into 50mA load