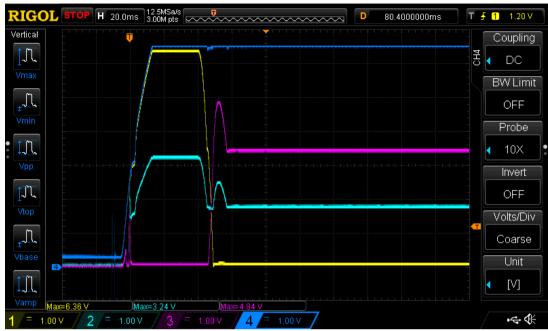

# TL1451 Startup Scope Captures

Wednesday, November 18, 2015 2:12 AM

### 2K resistors into TL1451 pin 3

Channel 1 LM6144 Pin 8 Channel 2: TL1451 pin 3 Channel 3 LM6144 pin 7

Channel 4: Vin

#### **OC into 3.3Vout Load (No Start)**



#### **0C Into 50mA Load**





#### -60C into 50mA load



#### -60C into 3.3Vout load (no start)



60C into 50mA load



#### 60C into 3.3Vout load



## 2K resistors into TL1451 pin 4/5

Channel 1 LM6144 Pin 8 Channel 2: TL1451 pin 4/5 Channel 3 LM6144 pin 7

Channel 4: Vin

#### -60C into 50mA Load



#### -60C into 3.3Vout Load



OC into 3.3Vout Load



#### **0C into 50mA Load**



60C into 50mA Load



#### 60C into 3.3Vout Load