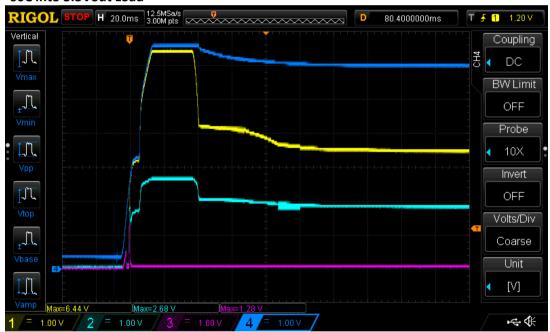

# TL1451 Startup Scope Captures

Wednesday, November 18, 2015 2:12 AM

### 2K resistors into TL1451 pin 3

Channel 1 LM6144 Pin 8 Channel 2: TL1451 pin 3 Channel 3 LM6144 pin 7

Channel 4: Vin

#### **OC into 3.3Vout Load (No Start)**



#### **0C Into 50mA Load**





#### -60C into 50mA load



#### -60C into 3.3Vout load (no start)



60C into 50mA load



#### 60C into 3.3Vout load



## 2K resistors into TL1451 pin 4/5

Channel 1 LM6144 Pin 8 Channel 2: TL1451 pin 4/5 Channel 3 LM6144 pin 7

Channel 4: Vin

#### -60C into 50mA Load



#### -60C into 3.3Vout Load



OC into 3.3Vout Load



#### **0C into 50mA Load**



60C into 50mA Load



#### 60C into 3.3Vout Load