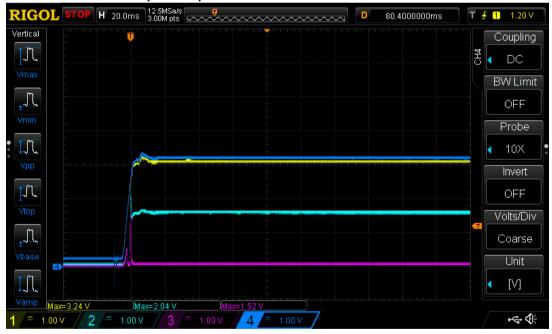

# TL1451 Startup Scope Captures

Wednesday, November 18, 2015 2:12 AM

### 2K resistors into TL1451 pin 3

Channel 1 LM6144 Pin 8 Channel 2: TL1451 pin 3 Channel 3 LM6144 pin 7

Channel 4: Vin

#### **OC into 3.3Vout Load (No Start)**



#### **0C Into 50mA Load**





#### -60C into 50mA load



#### -60C into 3.3Vout load (no start)



60C into 50mA load



#### 60C into 3.3Vout load



## 2K resistors into TL1451 pin 4/5

Channel 1 LM6144 Pin 8 Channel 2: TL1451 pin 4/5 Channel 3 LM6144 pin 7

Channel 4: Vin

#### -60C into 50mA Load



#### -60C into 3.3Vout Load



OC into 3.3Vout Load



#### **0C into 50mA Load**



60C into 50mA Load



#### 60C into 3.3Vout Load