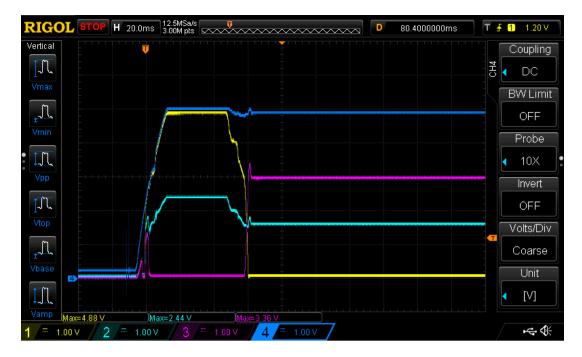

# TL1451 Startup Scope Captures

Wednesday, November 18, 2015 2:12 AM

### 2K resistors into TL1451 pin 3

Channel 1 LM6144 Pin 8 Channel 2: TL1451 pin 3 Channel 3 LM6144 pin 7

Channel 4: Vin

#### **OC into 3.3Vout Load (No Start)**



#### **0C Into 50mA Load**





#### -60C into 50mA load



#### -60C into 3.3Vout load (no start)



60C into 50mA load



#### 60C into 3.3Vout load



## 2K resistors into TL1451 pin 4/5

Channel 1 LM6144 Pin 8 Channel 2: TL1451 pin 4/5 Channel 3 LM6144 pin 7

Channel 4: Vin

#### -60C into 50mA Load



#### -60C into 3.3Vout Load



OC into 3.3Vout Load



#### **0C into 50mA Load**



60C into 50mA Load



#### 60C into 3.3Vout Load