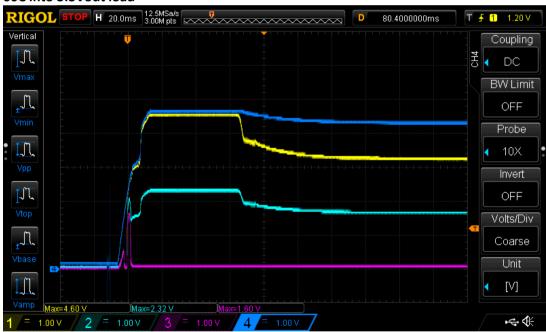

#### -60C into 3.3Vout load (no start)

60C into 50mA load

#### 60C into 3.3Vout load