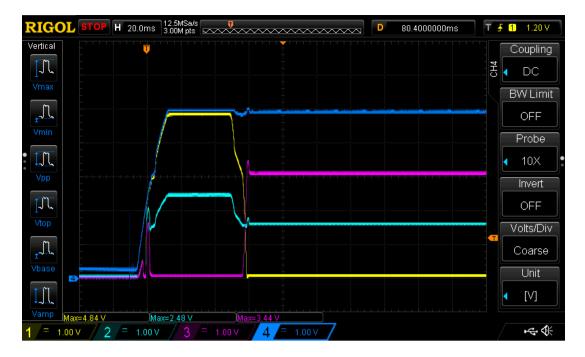

#### -60C into 50mA load

#### -60C into 3.3Vout load (no start)

60C into 50mA load