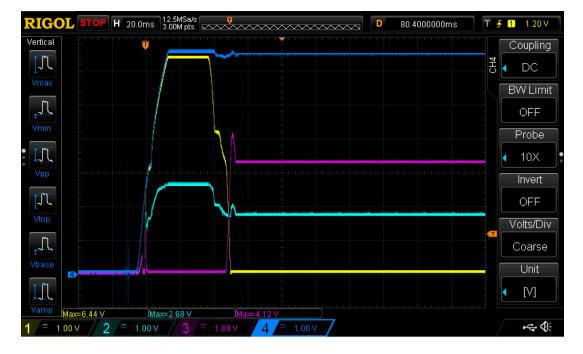

# TL1451 Startup Scope Captures

Wednesday, November 18, 2015 2:12 AM

### 2K resistors into TL1451 pin 3

Channel 1 LM6144 Pin 8 Channel 2: TL1451 pin 3 Channel 3 LM6144 pin 7

Channel 4: Vin

#### **OC into 3.3Vout Load (No Start)**



#### **0C Into 50mA Load**





#### -60C into 50mA load



#### -60C into 3.3Vout load (no start)



60C into 50mA load



#### 60C into 3.3Vout load



## 2K resistors into TL1451 pin 4/5

Channel 1 LM6144 Pin 8 Channel 2: TL1451 pin 4/5 Channel 3 LM6144 pin 7

Channel 4: Vin

#### -60C into 50mA Load



#### -60C into 3.3Vout Load



OC into 3.3Vout Load



#### **0C into 50mA Load**



60C into 50mA Load



#### 60C into 3.3Vout Load