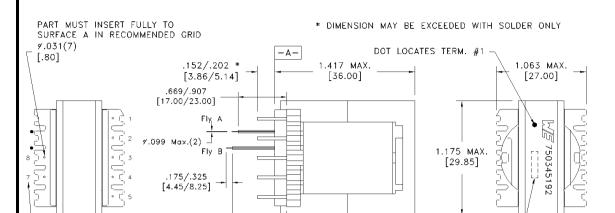

TERM. NO.'s FOR REF. ONLY

This drawing is dual dimensioned. Dimensions in

brackets are in millimeters.

**TRANSFORMER** 

DRAWING TITLE

PART NO.

750345192

SPECIFICATION SHEET 1 OF 1