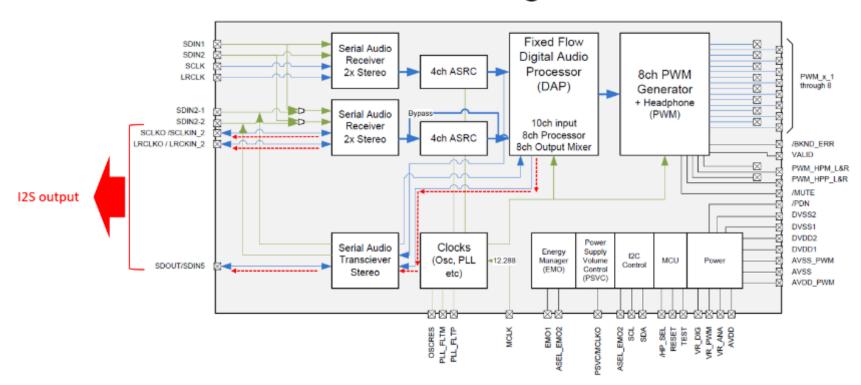

## **Block Diagram**

The customer is checking the combination of the TAS5548EVM replacing the IC with the TAS5558 and the PurePath Console 1.16, but the signal processed by DAP (Biquad Control/Tone/Volume/Loudness/DRC) is not output from the SDOUT.