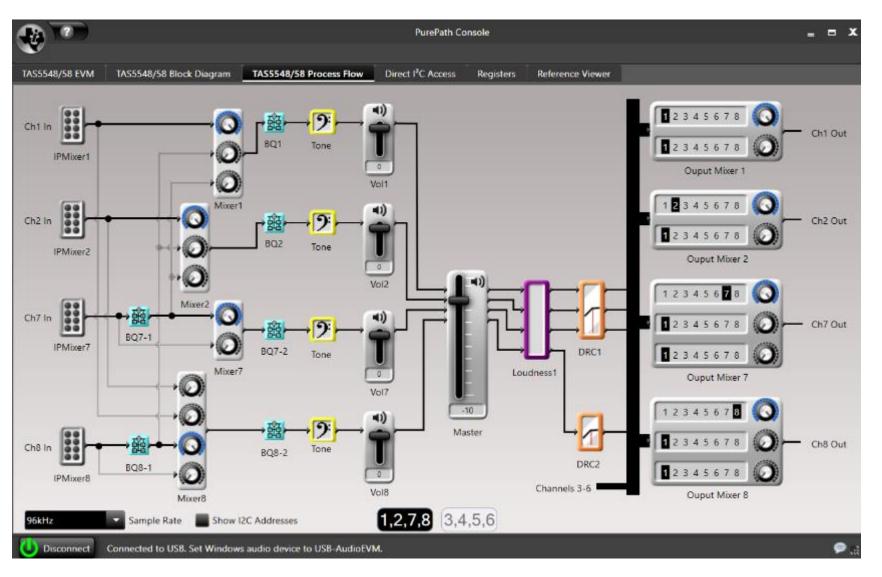

## **Block Diagram**

The customer is checking the combination of the TAS5548EVM replacing the IC with the TAS5558 and the PurePath Console 1.16, but the signal processed by DAP (Biquad Control/Tone/Volume/Loudness/DRC) is not output from the SDOUT.