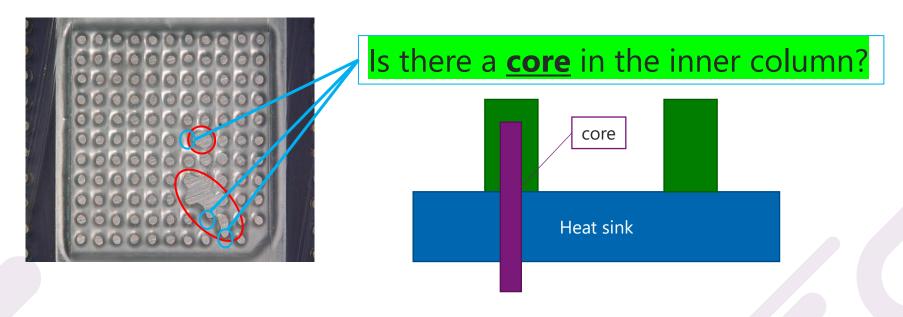

## **Question for Inner column specifications**

- **◆** Additional Question for Inner column specifications.
  - > We made a horizontal cut to check the soldering condition of the inner column.
    - ✓ The column moves at the blue circle (package side only)
  - Is there a **core** in the inner column?