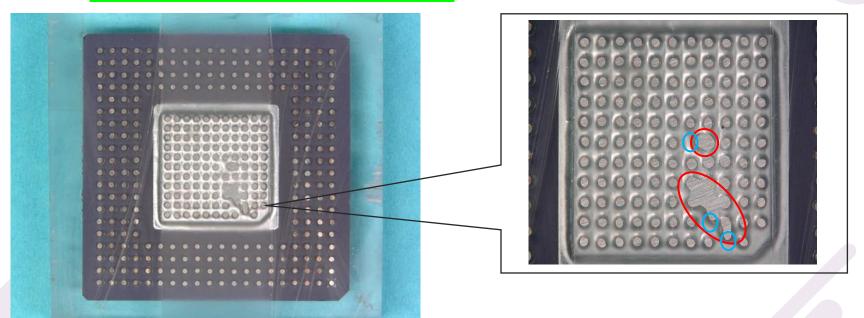

## **Question for Inner column specifications**

- **◆** Additional Question for Inner column specifications.
  - > We made a horizontal cut to check the soldering condition of the inner column.
    - ✓ The column moves at the blue circle (package side only)
  - Is there a **core** in the inner column?

## Question for Inner column specifications

**♦** Question for Inner column specifications.

**Previously sent pages** 

- > We made a horizontal cut to check the soldering condition of the inner column.
  - ✓ The column is soldered to form a bridge at the red circle (package side only)
  - ✓ The column moves at the blue circle (package side only)
- Does this column consist of solder only?