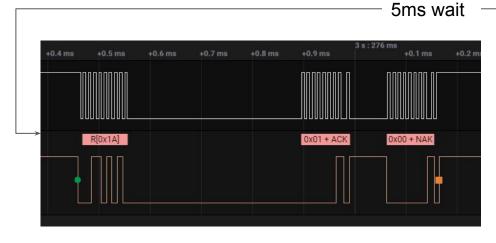

## I2C transaction for reading display mode (command dmddm)

|   | Туре    | Start           | Duration | ack   | address | read  | data |
|---|---------|-----------------|----------|-------|---------|-------|------|
| • | start   | 3.269 158 980 s | 20 ns    |       |         |       |      |
| • | address | 3.269 168 980 s | 86.6 µs  | true  | 0x1A    | false | 7    |
| • | data    | 3.269 263 440 s | 485.1 μs | true  |         |       | 0x69 |
| • | stop    | 3.269 761 680 s | 20 ns    |       |         |       |      |
| • | start   | 3.269 766 520 s | 20 ns    |       |         |       |      |
| • | address | 3.269 776 520 s | 86.58 µs | true  | 0x1A    | true  |      |
| • | data    | 3.270 202 840 s | 92.52 µs | true  |         |       | 0x00 |
| • | data    | 3.270 371 220 s | 90.44 µs | false |         |       | 0x00 |
| • | stop    | 3.270 472 040 s | 20 ns    |       |         |       |      |
| • | start   | 3.275 459 000 s | 20 ns    |       |         |       |      |
| • | address | 3.275 468 980 s | 86.62 µs | true  | 0x1A    | true  |      |
| • | data    | 3.275 896 220 s | 92.78 µs | true  |         |       | 0x01 |
| • | data    | 3.276 063 900 s | 90.48 µs | false |         |       | 0x00 |
| • | stop    | 3.276 164 760 s | 20 ns    |       |         |       |      |