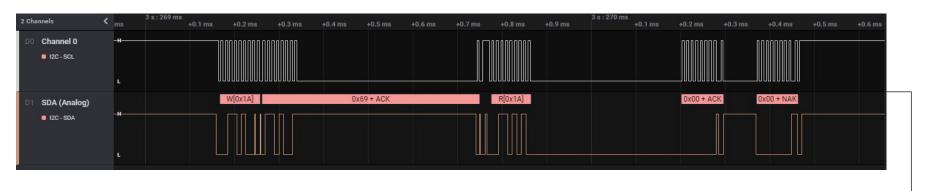

## I2C transaction for reading display mode (command dmddm)

|   | Туре    | Start           | Duration | ack   | address | read  | data |
|---|---------|-----------------|----------|-------|---------|-------|------|
| • | start   | 3.269 158 980 s | 20 ns    |       |         |       |      |
| • | address | 3.269 168 980 s | 86.6 µs  | true  | 0x1A    | false | 7    |
| • | data    | 3.269 263 440 s | 485.1 μs | true  |         |       | 0x69 |
| • | stop    | 3.269 761 680 s | 20 ns    |       |         |       |      |
| • | start   | 3.269 766 520 s | 20 ns    |       |         |       |      |
| • | address | 3.269 776 520 s | 86.58 µs | true  | 0x1A    | true  |      |
| • | data    | 3.270 202 840 s | 92.52 µs | true  |         |       | 0x00 |
| • | data    | 3.270 371 220 s | 90.44 µs | false |         |       | 0x00 |
| • | stop    | 3.270 472 040 s | 20 ns    |       |         |       |      |
| • | start   | 3.275 459 000 s | 20 ns    |       |         |       |      |
| • | address | 3.275 468 980 s | 86.62 µs | true  | 0x1A    | true  |      |
| • | data    | 3.275 896 220 s | 92.78 µs | true  |         |       | 0x01 |
| • | data    | 3.276 063 900 s | 90.48 µs | false |         |       | 0x00 |
| • | stop    | 3.276 164 760 s | 20 ns    |       |         |       |      |