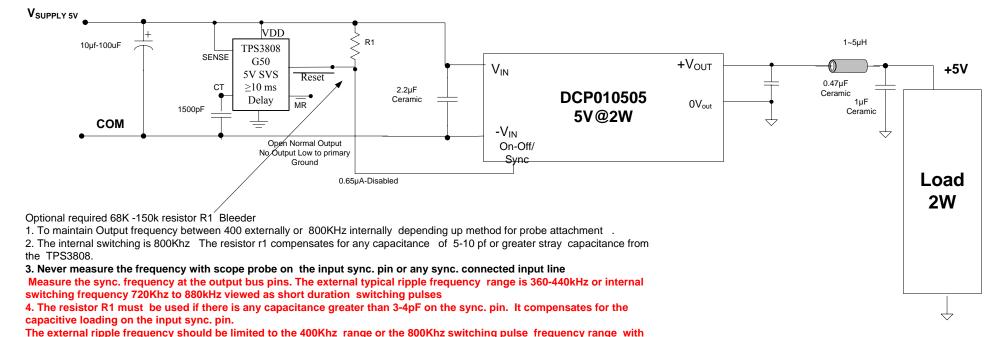

Power Trends Products 27715 Diehl Road Warrenville, IL 60555 Tel. 630/393-6901 Fax 630/393-6530

NOTE: Adding in SVS decreases in rush current and its affect on the power source during power-up mode and its current sink capabilities dring Dv/Dt transitions.

## DCP01/02 Low Noise Power Supply 1W/2W With Soft Power-on delay

10/5/2010

limits as stated above.

Ceramic Capacitors only Output and input filters 1-2.2 µF

Ferrite bead 2773021447
Fair-Rite
or 1-5uH inductor
Ground

Note:

Input Inductor recommended for attenuation input noise
Output inductors and ceramic capacitors suggested for Analog
low noise filter

4/25/2011 Texas Instruments Tom Guerin tguerin@ti.com